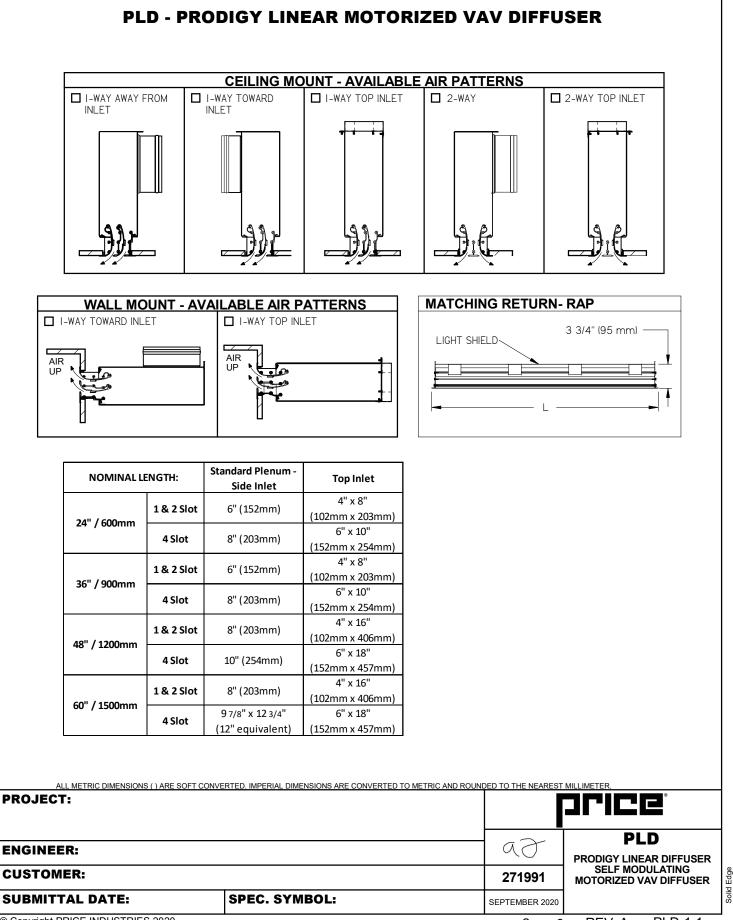

## PLD - PRODIGY LINEAR MOTORIZED VAV DIFFUSER









Solid Edg

## **PLD - PRODIGY LINEAR MOTORIZED VAV DIFFUSER**

SETPOINT ADJUSTMENT OPTIONS (MASTER ONLY):





## **PLD - PRODIGY LINEAR MOTORIZED VAV DIFFUSER**

|               | С        |  |  |
|---------------|----------|--|--|
| 1 Slot, 1 Way | 3 1/4"   |  |  |
|               | 83mm     |  |  |
| 2 Slot, 1 Way | 4 7/16"  |  |  |
|               | 113mm    |  |  |
| 2 Slot, 2 Way | 4 11/16" |  |  |
|               | 119mm    |  |  |
| 4 Slot, 1 Way | 6 11/16" |  |  |
|               | 170mm    |  |  |
| 4 Slot, 2 Way | 7 1/16"  |  |  |
|               | 179mm    |  |  |

| Nom. Length | D        |  |  |  |
|-------------|----------|--|--|--|
| 24"         | 24 7/16" |  |  |  |
| 36"         | 36 7/16" |  |  |  |
| 48"         | 48 7/16" |  |  |  |
| 60''        | 60 7/16" |  |  |