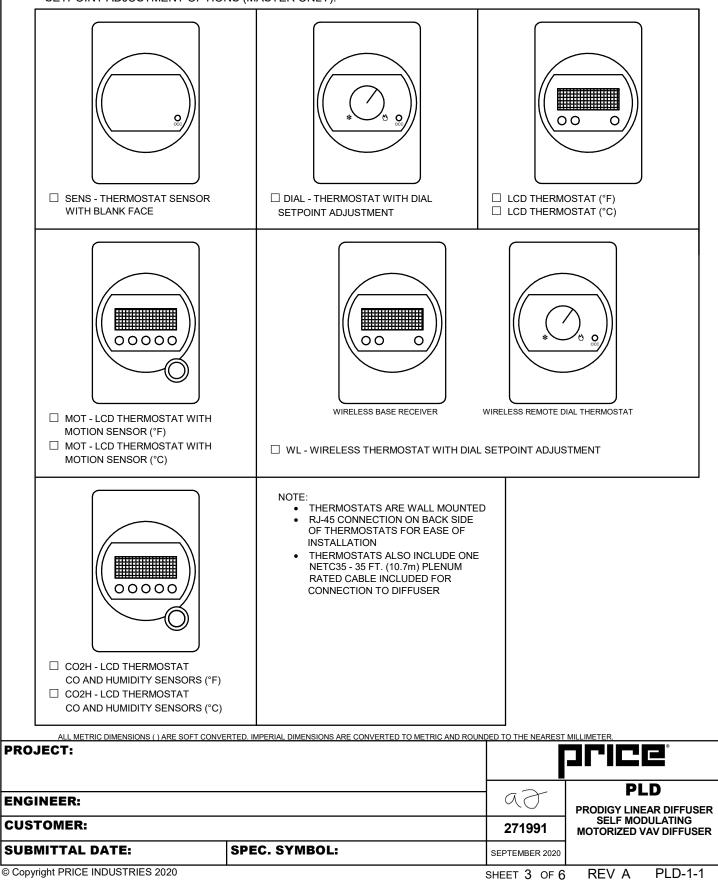

## **PLD - PRODIGY LINEAR MOTORIZED VAV DIFFUSER**

SETPOINT ADJUSTMENT OPTIONS (MASTER ONLY):