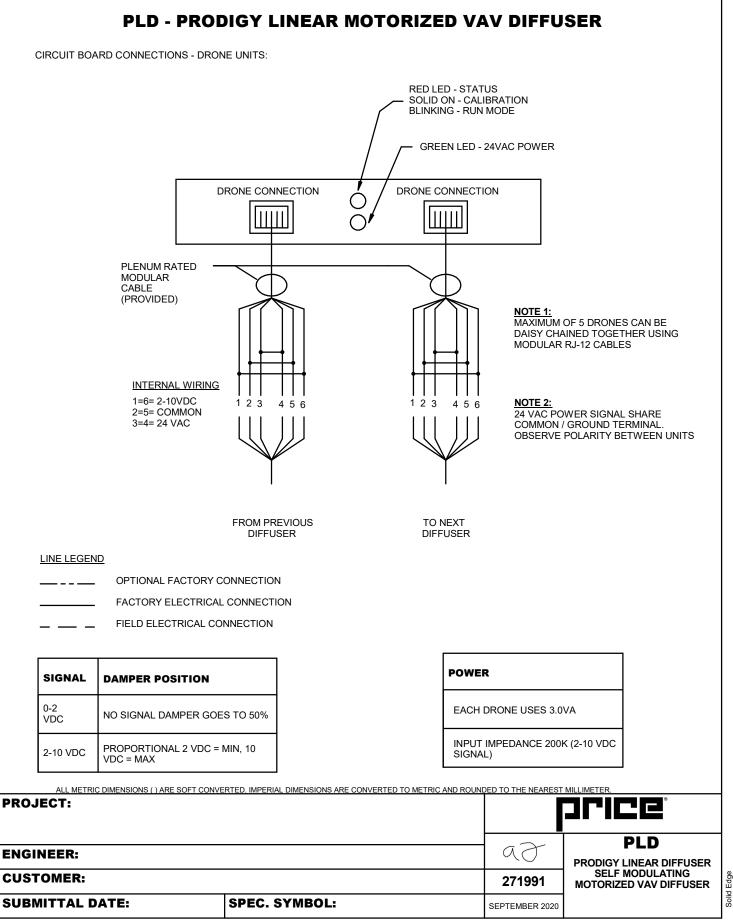

|               |    | aJ            | PRODIGY LINEAR DIFFUSER                   |  |  |
| CUSTOMER:                                                                                                                       |               |    | 271991        | SELF MODULATING<br>MOTORIZED VAV DIFFUSER |  |  |
| SUBMITTAL DATE:                                                                                                                 | SPEC. SYMBOL: | s  | EPTEMBER 2020 |                                           |  |  |
| © Copyright PRICE INDUSTRIES 2020                                                                                               |               | Sł | HEET 4 OF 6   | REV A PLD-1-1                             |  |  |