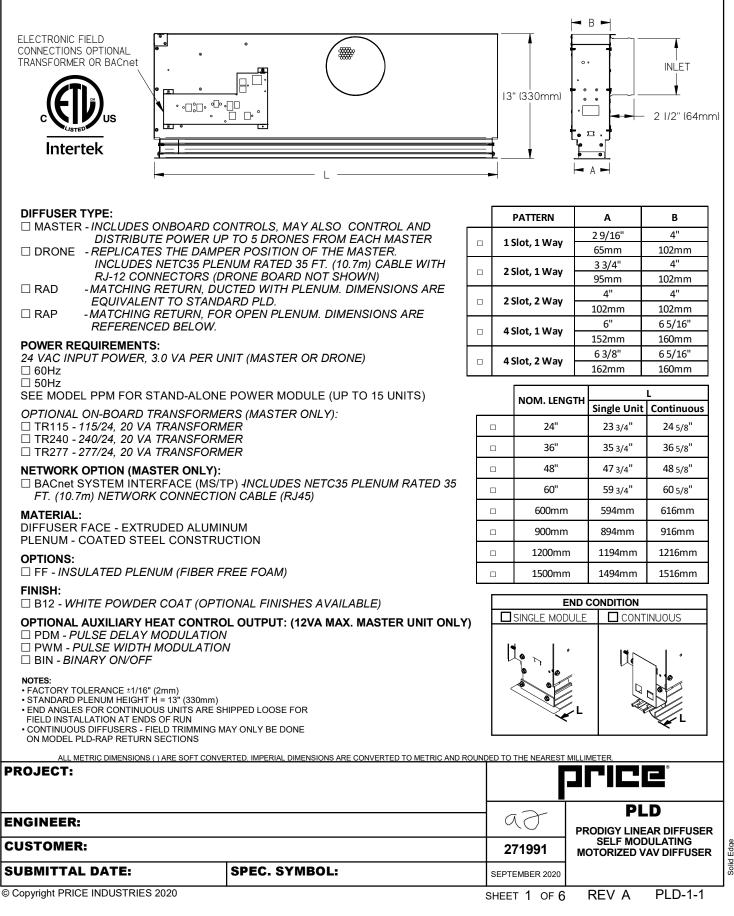

## PLD - PRODIGY LINEAR MOTORIZED VAV DIFFUSER









Solid Edg

## **PLD - PRODIGY LINEAR MOTORIZED VAV DIFFUSER**

SETPOINT ADJUSTMENT OPTIONS (MASTER ONLY):





## **PLD - PRODIGY LINEAR MOTORIZED VAV DIFFUSER**

|               | С        |  |  |
|---------------|----------|--|--|
| 1 Slot, 1 Way | 3 1/4"   |  |  |
|               | 83mm     |  |  |
| 2 Slot, 1 Way | 4 7/16"  |  |  |
|               | 113mm    |  |  |
| 2 Slot, 2 Way | 4 11/16" |  |  |
|               | 119mm    |  |  |
| 4 Slot, 1 Way | 6 11/16" |  |  |
|               | 170mm    |  |  |
| 4 Slot, 2 Way | 7 1/16"  |  |  |
|               | 179mm    |  |  |

| Nom. Length | D        |  |  |  |
|-------------|----------|--|--|--|
| 24"         | 24 7/16" |  |  |  |
| 36"         | 36 7/16" |  |  |  |
| 48"         | 48 7/16" |  |  |  |
| 60''        | 60 7/16" |