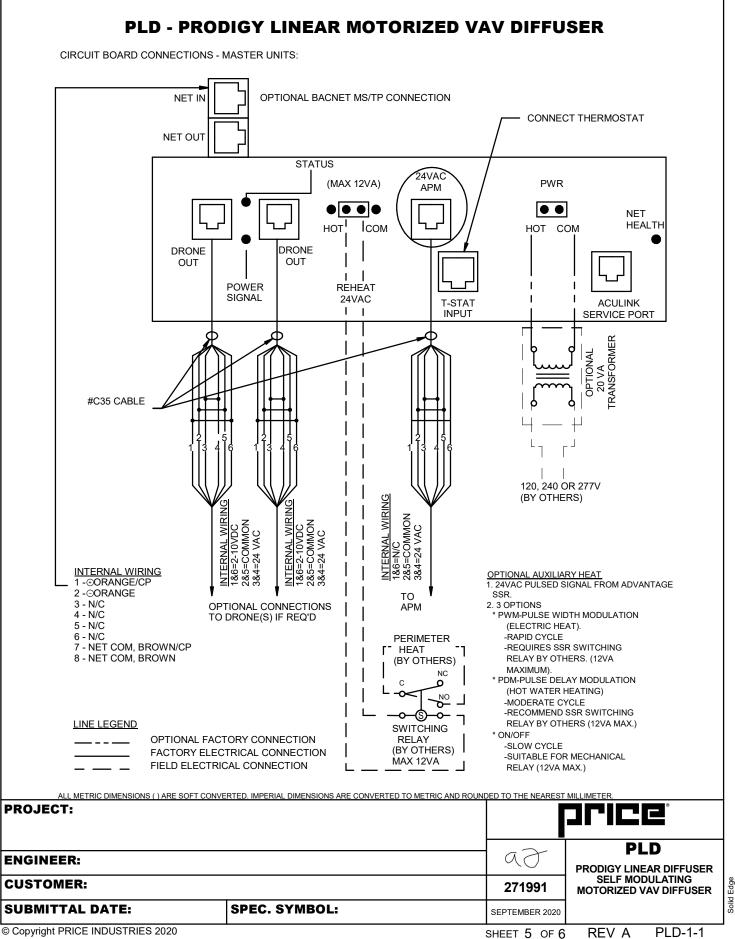

|               |    | aJ            | PRODIGY LINEAR DIFFUSER                   |  |  |
| CUSTOMER:                                                                                                                       |               |    | 271991        | SELF MODULATING<br>MOTORIZED VAV DIFFUSER |  |  |
| SUBMITTAL DATE:                                                                                                                 | SPEC. SYMBOL: | s  | EPTEMBER 2020 |                                           |  |  |
| © Copyright PRICE INDUSTRIES 2020                                                                                               |               | Sł | HEET 4 OF 6   | REV A PLD-1-1                             |  |  |