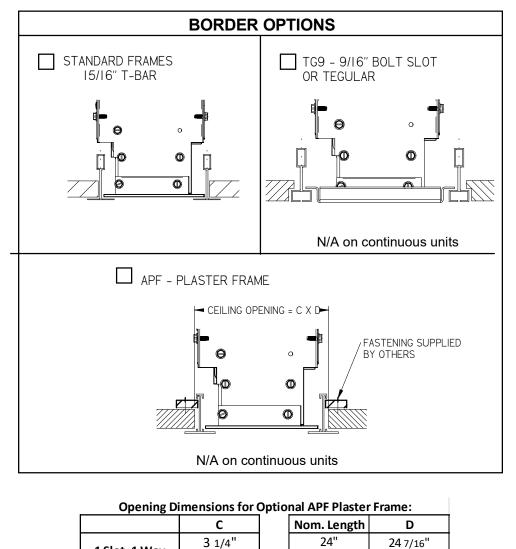

## **PLD - PRODIGY LINEAR MOTORIZED VAV DIFFUSER**

|               | С        |  |  |
|---------------|----------|--|--|
| 1 Slot, 1 Way | 3 1/4"   |  |  |
|               | 83mm     |  |  |
| 2 Slot, 1 Way | 4 7/16"  |  |  |
|               | 113mm    |  |  |
| 2 Slot, 2 Way | 4 11/16" |  |  |
|               | 119mm    |  |  |
| 4 Slot, 1 Way | 6 11/16" |  |  |
|               | 170mm    |  |  |
| 4 Slot, 2 Way | 7 1/16"  |  |  |
|               | 179mm    |  |  |

| Nom. Length | D        |  |  |  |
|-------------|----------|--|--|--|
| 24"         | 24 7/16" |  |  |  |
| 36"         | 36 7/16" |  |  |  |
| 48"         | 48 7/16" |  |  |  |
| 60''        | 60 7/16" |  |  |  |
| 600mm       | 611mm    |  |  |  |
| 900mm       | 911mm    |  |  |  |
| 1200mm      | 1211mm   |  |  |  |
| 1500mm      | 1511mm   |  |  |  |
|             |          |  |  |  |

NOTES: • ALUMINUM PLASTER FRAME OPTIONS AVAILABLE FOR CONTINUOUS UNITS AS A SPECIAL

| ALL METRIC DIMENSIONS () ARE SOFT CONVERTED. IMPERIAL DIMENSIONS ARE CONVERTED TO METRIC AND ROUNDED TO THE NEAREST MILLIMETER. |               |    |               |                                           |  |  |
|---------------------------------------------------------------------------------------------------------------------------------|---------------|----|---------------|-------------------------------------------|--|--|
| PROJECT:                                                                                                                        |               |    |               | זרוכפ                                     |  |  |
|                                                                                                                                 |               |    | - ~ _         | PLD                                       |  |  |
| ENGINEER:                                                                                                                       |               |    | aJ            | PRODIGY LINEAR DIFFUSER                   |  |  |
| CUSTOMER:                                                                                                                       |               |    | 271991        | SELF MODULATING<br>MOTORIZED VAV DIFFUSER |  |  |
| SUBMITTAL DATE:                                                                                                                 | SPEC. SYMBOL: | s  | EPTEMBER 2020 |                                           |  |  |
| © Copyright PRICE INDUSTRIES 2020                                                                                               |               | Sł | HEET 4 OF 6   | REV A PLD-1-1                             |  |  |